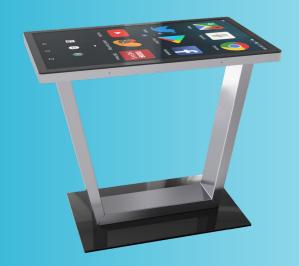

### TABLETS & TOUCHTABLES

AVAILABLE IN 27, 42 & 55 INCH SIZES

**TOUCHTABLES** 

AVAILABLE IN 42 & 55 INCH SIZES