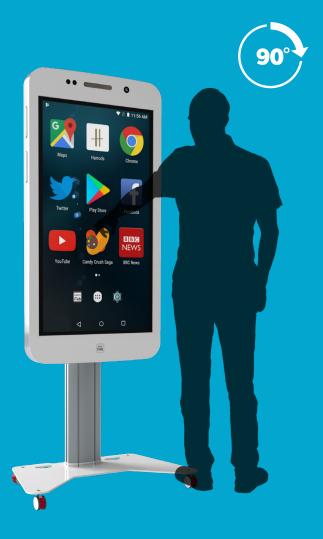

# SUPER SIZE SMARTPHONE

Enrich your sales & brand experience with the interactive Supersize Smartphone. Its recognisable appearance makes it an eyecatcher in any space. Moreover it's a fantastic promotional tool that taps in to the ever changing customer behaviour and expectations. This Android & IOS powered display delivers clear information, service and amusement to any store or exhibition.

#### **SPECS**

1920x1080 Full HD 16:9

Pro-Cap Touchscreen

Built-in speakers

Landscape or portrait

Hi-End PC

Includes software

Design stand

#### **SMARTPHONES**

AVAILABLE IN 27, 42 & 55 INCH SIZES