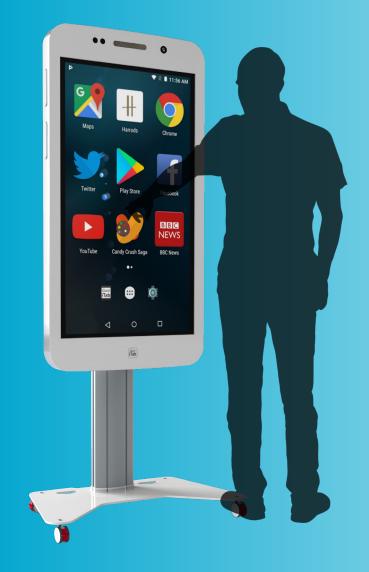

# SUPER SIZE SMARTPHONE

Enrich your sales & brand experience with the interactive Supersize Smartphone. Its recognisable appearance makes it an eyecatcher in any space. Moreover it's a fantastic promotional tool that taps in to the ever changing customer behaviour and expectations. This Android & IOS powered display delivers clear information, service and amusement to any store or exhibition.

#### **SPECS**

1920x1080 Full HD 16:9

Pro-Cap Touchscreen

Built-in speakers

Landscape or portrait

Hi-End PC

Includes software

Design stand

#### **SMARTPHONES**

AVAILABLE IN 27, 42 & 55 INCH SIZES