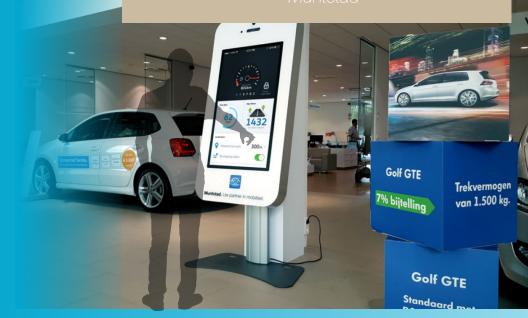

design, communication concept, shop-in-shop, interior concept, or an exhibition booth; we invent, design & realise all of these!

These companies are already using Supersize Smartphone:











#### .. AND CO-CREATE

A new co-operation with Giant iTab adds even more features to the Supersize Smartphone, including: A wider product range with 27, 42 and 52 inch screens, a live demo of your project and a complete 'plug & play' system capable of showcasing all digital content.





## COMPLETE PLUG & PLAY SOLUTION

Exhibitions, conferences & events

App/content development & testing

Broadcasts & live presentations

Retail, business, gaming en banking

"The implementation of these smartphones creates a beautiful cross-media experience Online and offline come together right here

Muntstad







#### **SMARTPHONES**



#### **SPECS**

1920x1080 Full HD 16:9

Pro-Cap Touchscreen

Built-in speakers

Landscape or portrait

Hi-End PC

Includes software

Design stand

Compatible with apps

#### **OPTIONS**

Bespoke housing

Extensive support service

Installation/Set-up

Pick-up and delivery service

Raised platform

Trolley wheels



#### **SMARTPHONES**

AVAILABLE IN 27, 42 & 55 INCH SIZES











### TABLETS & TOUCHTABLES



#### **SPECS**

1920x1080 Full HD 16:9

Pro-Cap Touchscreen

Built-in speakers

Landscape or portrait

Hi-End PC

Includes software

Design stand

Compatible with apps

#### **OPTIONS**

Bespoke housing

Extensive support service

Installation/Set-up

Pick-up and delivery service

Raised platform

Trolley wheels





**TABLETS** 

AVAILABLE IN 27, 42 &