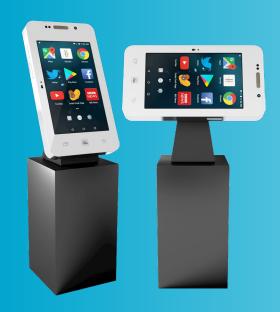

h 27, 42 and 52 inch screens, a live demo of your project and a complete 'plug & play' system capable of showcasing all digital content.





## COMPLETE PLUG & PLAY SOLUTION

Exhibitions, conferences & events

App/content development & testing

Broadcasts & live presentations

Retail, business, gaming en banking

"The implementation of these smartphones creates a beautiful cross-media experience Online and offline come together right here

Muntstad







#### **SMARTPHONES**



#### **SPECS**

1920x1080 Full HD 16:9

Pro-Cap Touchscreen

Built-in speakers

Landscape or portrait

Hi-End PC

Includes software

Design stand

Compatible with apps

#### **OPTIONS**

Bespoke housing

Extensive support service

Installation/Set-up

Pick-up and delivery service

Raised platform

Trolley wheels



#### **SMARTPHONES**

AVAILABLE IN 27, 42 & 55 INCH SIZES











### TABLETS & TOUCHTABLES



#### **SPECS**

1920x1080 Full HD 16:9

Pro-Cap Touchscreen

Built-in speakers

Landscape or portrait

Hi-End PC

Includes software

Design stand

Compatible with apps

#### **OPTIONS**

Bespoke housing

Extensive support service

Installation/Set-up

Pick-up and delivery service

Raised platform

Trolley wheels





**TABLETS** 

AVAILABLE IN 27, 42 & 55 INCH SIZES



**TOUCHTABLES** 

AVAILABLE IN 42 & 55 INCH SIZES







#### **MORE INFORMATION?**



www.cocreatieburo.nl



tyno@cocreatieburo.nl



+31 (0)33 247 60 40