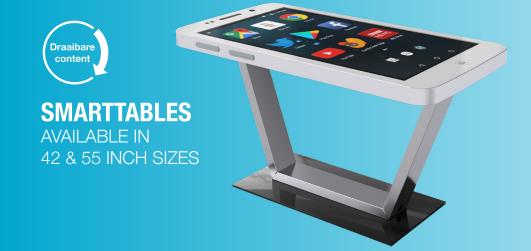

### TABLETS & TOUCHTABLES

AVAILABLE IN 27, 42 & 55 INCH SIZES

**TOUCHTABLES** 

AVAILABLE IN 42 & 55 INCH SIZES