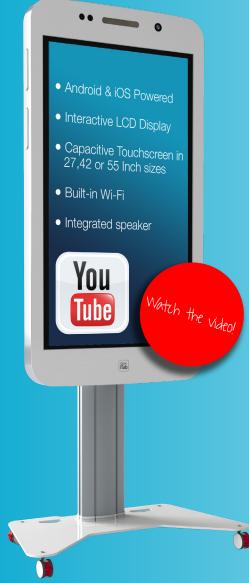

# SUPER SIZE SMARTPHONE

Enrich your sales & brand experience with the interactive Supersize Smartphone. Its recognisable appearance makes it an eyecatcher in any space. Moreover it's a fantastic promotional tool that taps in to the ever changing customer behaviour and expectations. This Android & IOS powered display delivers clear information, service and amusement to any store or exhibition.

#### **SPECS**

1920x1080 Full HD 16:9

Pro-Cap Touchscreen

Built-in speakers

Landscape or portrait

Hi-End PC

Includes software

Design stand

Compatible with apps