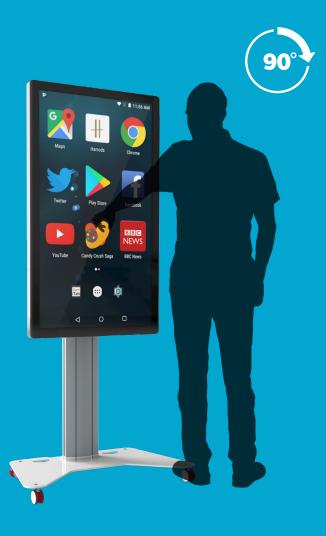

# SUPER SIZE SMARTPHONE

Enrich your sales & brand experience with the interactive Supersize Smartphone. Its recognisable appearance makes it an eyecatcher in any space. Moreover it's a fantastic promotional tool that taps in to the ever changing customer behaviour and expectations. This Android & IOS powered display delivers clear information, service and amusement to any store or exhibition.

#### **SMARTPHONES**

AVAILABLE IN 27, 42 & 55 INCH SIZES